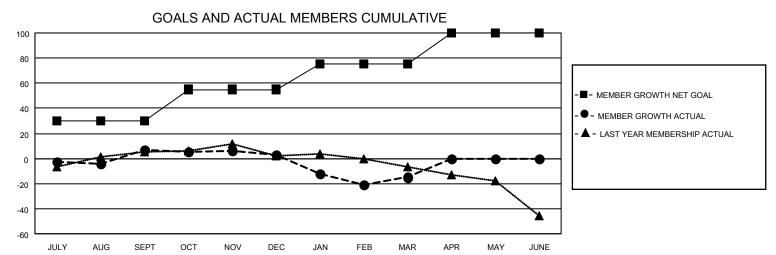

## MONTHLY MEMBERSHIP PROGRESS REPORT

LOCATION INDIANA District 25 D Results as of: 3/31/2021

| Clubs         |               |             |               | Members               |                        |                         |                                                    |  |  |
|---------------|---------------|-------------|---------------|-----------------------|------------------------|-------------------------|----------------------------------------------------|--|--|
|               | RESULTS FOR   | R 2020-2021 |               | RESULTS FOR 2020-2021 |                        |                         |                                                    |  |  |
| QUARTER       | NEW CLUB GOAL | NEW CLUBS   | DROPPED CLUBS | QUARTER MEMB          | BER GROWTH NET<br>GOAL | MEMBER GROWTH<br>ACTUAL | DROPPED<br>MEMBERS ACTUAL<br>(including transfers) |  |  |
| JULY/AUG/SEPT | 0             | 0           | 0             | JULY/AUG/SEPT         | 30                     | 34                      | 25                                                 |  |  |
| OCT/NOV/DEC   | 0             | 0           | 0             | OCT/NOV/DEC           | 25                     | 16                      | 19                                                 |  |  |
| JAN/FEB/MAR   | 0             | 0           | 1             | JAN/FEB/MAR           | 20                     | 17                      | 33                                                 |  |  |
| APR/MAY/JUNE  | 1             | 0           | 0             | APR/MAY/JUNE          | 25                     | 0                       | 0                                                  |  |  |